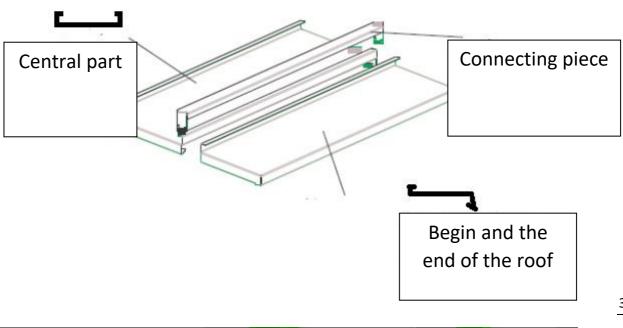

## **Operation instructions** Installation of roofs for outdoor units



WWW.VENTIAIR.COM





Contact:

VentiAir s.r.o. Adolfovice 512 790 01 Bělá pod Pradědem CZ – Czech Republic IČ: 06935320 DIČ: CZ06935320 Email: obchod@ventiair.com; technical@ventiair.com Phone.: +420 602 500 287

The device has been manufactured in accordance with the EU standards EN1886, EN13053.

This documentation must always be handed over to the user!

In case of non-compliance with the warranty conditions listed below in the documentation, VentiAir s.r.o. reserves the right to refuse warranty.

TÜVRheinland



Version 02/2021





## 1 DESCRIPTION OF THE ROOF ASSEMBLY







TÜVRhein

3